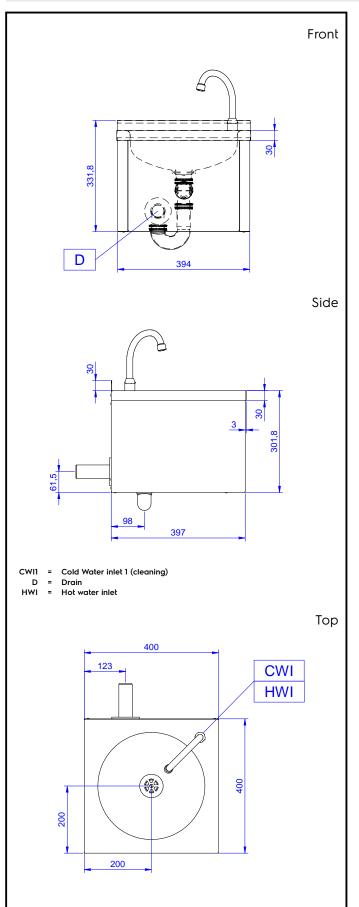

### Water:

| Water.                                            |              |
|---------------------------------------------------|--------------|
| Inlet water line size:<br>Incoming Cold/hot Water | 1/2"         |
| line size:                                        | 1/2"         |
| Water drain outlet size:                          | 1"1/2        |
| Key Information:                                  |              |
| External dimensions, Width:                       | 400 mm       |
| External dimensions, Depth:                       | 400 mm       |
| External dimensions, Height:                      | 332 mm       |
| Upstand Dimensions, Height:                       | 30 mm        |
| Upstand Dimensions, Depth:                        | 1.5 mm       |
| Upstand Dimensions, Radius:                       | 90°          |
| Bowls number                                      | 1            |
| Bowl dimensions                                   | 340x365xH155 |
| Worktop thickness:                                | 30 mm        |
| Net weight:                                       | 12 kg        |
|                                                   |              |