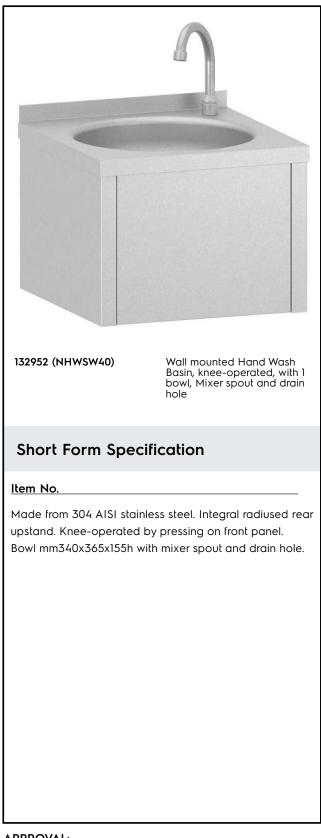

**Standard Preparation** Hand Wash Basin - Wall Mounted

| EM #    |
|---------|
| IODEL # |
| AME #   |
| IS #    |
|         |
| IA #    |

### Main Features

- Steel knee pedal makes the handwashing basin extremely easy to use.
- Easy to clean thanks to the rounded bowl and corners.
- Washbasin can be equipped with a wall panel plus paper and soap dispensers as optional extras.
- Sturdiness, stability and reliability of table accurately tested.

## Construction

- Mixer spout, ½" in diameter and drain hole supplied as standard.
- Constructed entirely in 18/10 stainless steel.
- Sound deadened pressed bowl with rounded corners and all-round lip to prevent overspill.
- Rear upstand 30 mm in height and 1.5 mm thick.
- Syphon included in the delivery.
- Wide range of taps are available to suit every need.
- 100 mm upstand with 10 mm radioused corner and 13 mm deep, designed to be used against a wall.

### Water:

| Water.                                            |              |
|---------------------------------------------------|--------------|
| Inlet water line size:<br>Incoming Cold/hot Water | 1/2"         |
| line size:                                        | 1/2"         |
| Water drain outlet size:                          | 1"1/2        |
| Key Information:                                  |              |
| External dimensions, Width:                       | 400 mm       |
| External dimensions, Depth:                       | 400 mm       |
| External dimensions, Height:                      | 332 mm       |
| Upstand Dimensions, Height:                       | 30 mm        |
| Upstand Dimensions, Depth:                        | 1.5 mm       |
| Upstand Dimensions, Radius:                       | 90°          |
| Bowls number                                      | 1            |
| Bowl dimensions                                   | 340x365xH155 |
| Worktop thickness:                                | 30 mm        |
| Net weight:                                       | 12 kg        |
|                                                   |              |